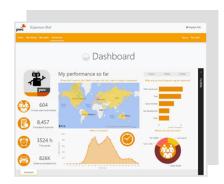

Expense Bot is web based application for entering claims for travel expenses and company expenses by emloyees.







#### appstudio.pwc.com

# Is this tool globally endorsed?

#### This solution is locally available only

Products currently only available in one territory or region and broader use/ adoption would need to be agreed with the owning territory on a case by case basis.

## **Key Benefits**



Process simplification



Process speed increase by 80%

cost by avoidance on admin tasks



No need to educate people as it is intuitive form



All required controls and checks are kept in place



Easy and interactive performance monitoring

### **Product Owner**

#### Petr Stejskal

petr.stejskal@pwc.com +420 734 238 761

### **Additional Contacts**

### Vladimir Jaros

vladimir.jaros@pwc.com +420 734 527 144



© 2021 PricewaterhouseCoopers Česká republika, s.r.o. All rights reserved. "PwC" is t