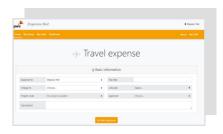

Expense Bot is web based application for entering claims for travel expenses and company expenses by emloyees.