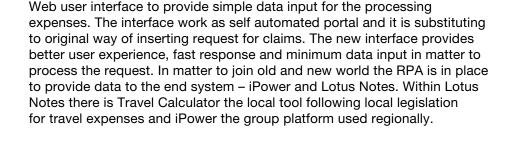

Expense Bot is web based application for entering claims for travel expenses and company expenses by emloyees.